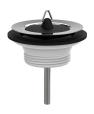

212 mm Outcut diameter for mounting from underneath 190 mm Surface high-polished

# Technical Data

bowl - bowl height bowl finish bowl - depth bowl shape bowl - width colour material material code material thickness overall depth overall height overall width overflow rear upstand siphon included splash back surface finish tap ledge type of mounting type of waste kit waste hole position waste hole projection

KWC Group AG | Home: info@kwc.com| Professional: kwc-export.int@kwc.com | www.kwc.com



**KWC** RONDO Round sink

# Modell-Linie: RONDO | RNDH200 Washbasins & Washtroughs | Wash basins

| waste kit included | yes   |
|--------------------|-------|
| waste size         | DN 32 |

### **Optional Accessories**



## RONDO reduction for outlet valve

2000101362 E-REDUKTION

Spare Parts



## Waste kit

| 2000103407 |  |
|------------|--|
| EANMX002   |  |