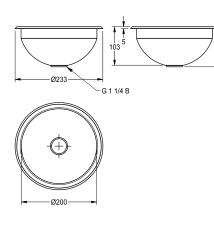

### KWC-No.

| <b>2000056306</b><br>High-polished surface |
|--------------------------------------------|
| 2000056331<br>Surface satin-finished       |

Round inset vanity basin, can be mounted from top or underneath, stainless steel, material thickness 1 mm, bowl diameter 200 mm, without overflow, inclusive G 1 1/4 B flat perforated and plug waste, stainless steel lugs for underneath mounting are included.

| Center                         |
|--------------------------------|
| 108 mm                         |
| high polished                  |
| 200 mm                         |
| circle                         |
| 200 mm                         |
| no colour                      |
| stainless steel                |
| 1.4301 Chrome Nickel steel V2A |
| 1 mm                           |
| 233 mm                         |
| 108 mm                         |
| 233 mm                         |
| no                             |
| no                             |
| no                             |
| no                             |
| high polished                  |
| no                             |
| inset mounting                 |
| flat perforated waste          |
| centre                         |
| 116.5 mm                       |

bowl finish

satin finished

Dimensions 233 x 107 mm (D x H)

Outcut diameter for mounting from top 212 mm Outcut diameter for mounting from underneath 190 mm Surface high-polished