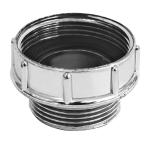

hed

Dimensions 233 x 107 mm (D x H)

Outcut diameter for mounting from top 212 mm Outcut diameter for mounting from underneath 190 mm Surface high-polished

# Technical Data

bowl - bowl height bowl finish bowl - depth bowl shape bowl - width colour material material code material thickness overall depth overall height overall width overflow rear upstand siphon included splash back surface finish tap ledge type of mounting type of waste kit waste hole position waste hole projection

KWC Group AG | Home: info@kwc.com| Professional: kwc-export.int@kwc.com | www.kwc.com



**KWC** RONDO Round sink

# Modell-Linie: RONDO | RNDH200 Washbasins & Washtroughs | Wash basins

| waste kit included | yes   |
|--------------------|-------|
| waste size         | DN 32 |

### **Optional Accessories**



## RONDO reduction for outlet valve

2000101362 E-REDUKTION

Spare Parts



## Waste kit

| 2000103407 |  |
|------------|--|
| EANMX002   |  |