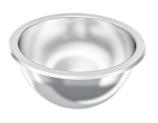

### KWC-No.

| <b>2000056306</b><br>High-polished surface |
|--------------------------------------------|
| 2000056331<br>Surface satin-finished       |

Round inset vanity basin, can be mounted from top or underneath, stainless steel, material thickness 1 mm, bowl diameter 200 mm, without overflow, inclusive G 1 1/4 B flat perforated and plug waste, stainless steel lugs for underneath mounting are included.

| Center                         |
|--------------------------------|
| 108 mm                         |
| high polished                  |
| 200 mm                         |
| circle                         |
| 200 mm                         |
| no colour                      |
| stainless steel                |
| 1.4301 Chrome Nickel steel V2A |
| 1 mm                           |
| 233 mm                         |
| 108 mm                         |
| 233 mm                         |
| no                             |
| no                             |
| no                             |
| no                             |
| high polished                  |
| no                             |
| inset mounting                 |
| flat perforated waste          |
| centre                         |
| 116.5 mm                       |