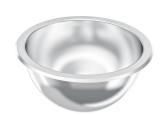

### KWC-No.

2000056306 High-polished surface

2000056331 Surface satin-finished

Round inset vanity basin, can be mounted from top or underneath, stainless steel, material thickness 1 mm, bowl diameter 200 mm, without overflow, inclusive G 1  $1/4\,B$  flat perforated and plug waste, stainless steel lugs for underneath mounting are included.

### bowl finish

high polished

satin finished

Dimensions 233 x 107 mm (D x H) Outcut diameter for mounting from top 212 mm Outcut diameter for mounting from underneath 190 mm Surface high-polished

| Technical Data        |                                |  |  |
|-----------------------|--------------------------------|--|--|
| bowl position         | center                         |  |  |
| bowl - bowl height    | 108 mm                         |  |  |
| bowl finish           | high polished                  |  |  |
| bowl - depth          | 200 mm                         |  |  |
| bowl shape            | circle                         |  |  |
| bowl - width          | 200 mm                         |  |  |
| colour                | No colour                      |  |  |
| material              | stainless steel                |  |  |
| material code         | 1.4301 Chrome Nickel steel V2A |  |  |
| material thickness    | 1 mm                           |  |  |
| overall depth         | 233 mm                         |  |  |
| overall height        | 108 mm                         |  |  |
| overall width         | 233 mm                         |  |  |
| overflow              | no                             |  |  |
| rear upstand          | no                             |  |  |
| siphon included       | no                             |  |  |
| splash back           | no                             |  |  |
| surface finish        | high polished                  |  |  |
| tap ledge             | no                             |  |  |
| type of mounting      | inset mounting                 |  |  |
| type of waste kit     | flat perforated waste          |  |  |
| waste hole position   | centre                         |  |  |
| waste hole projection | 116.5 mm                       |  |  |