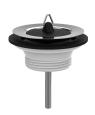

|
| splash back           | no                             |  |  |
| surface finish        | high polished                  |  |  |
| tap ledge             | no                             |  |  |
| type of mounting      | inset mounting                 |  |  |
| type of waste kit     | flat perforated waste          |  |  |
| waste hole position   | centre                         |  |  |
| waste hole projection | 116.5 mm                       |  |  |



# **KWC** RONDO Round sink

Modell-Linie: RONDO | RNDH200 Washbasins & Washtroughs | Wash basins

| waste | kit | incl | luc | lec |
|-------|-----|------|-----|-----|
|       |     |      |     |     |

waste size

DN 32

## **Optional Accessories**



## RONDO reduction for outlet valve

**2000101362** E-REDUKTION

# **Spare Parts**



## Waste kit

**2000103407** EANMX002