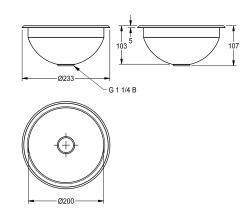

### bowl finish

high polished

satin finished

Dimensions 233 x 107 mm (D x H) Outcut diameter for mounting from top 212 mm Outcut diameter for mounting from underneath 190 mm Surface high-polished

| Technical Data        |                                |  |  |
|-----------------------|--------------------------------|--|--|
| bowl position         | center                         |  |  |
| bowl - bowl height    | 108 mm                         |  |  |
| bowl finish           | high polished                  |  |  |
| bowl - depth          | 200 mm                         |  |  |
| bowl shape            | circle                         |  |  |
| bowl - width          | 200 mm                         |  |  |
| colour                | No colour                      |  |  |
| material              | stainless steel                |  |  |
| material code         | 1.4301 Chrome Nickel steel V2A |  |  |
| material thickness    | 1 mm                           |  |  |
| overall depth         | 233 mm                         |  |  |
| overall height        | 108 mm                         |  |  |
| overall width         | 233 mm                         |  |  |
| overflow              | no                             |  |  |
| rear upstand          | no                             |  |  |
| siphon included       | no                             |  |  |
| splash back           | no                             |  |  |
| surface finish        | high polished                  |  |  |
| tap ledge             | no                             |  |  |
| type of mounting      | inset mounting                 |  |  |
| type of waste kit     | flat perforated waste          |  |  |
| waste hole position   | centre                         |  |  |
| waste hole projection | 116.5 mm                       |  |  |