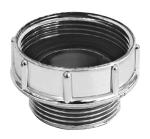

|
| siphon included       | no                             |
| splash back           | no                             |
| surface finish        | high polished                  |
| tap ledge             | no                             |
| type of mounting      | inset mounting                 |
| type of waste kit     | flat perforated waste          |
| waste hole position   | centre                         |
| waste hole projection | 116.5 mm                       |
|                       | ·                              |



# **KWC** RONDO Round sink

Modell-Linie: RONDO | RNDH200 Washbasins & Washtroughs | Wash basins

| waste | kit | incl | luc | lec |
|-------|-----|------|-----|-----|
|       |     |      |     |     |

waste size

DN 32

## **Optional Accessories**



## RONDO reduction for outlet valve

**2000101362** E-REDUKTION

# **Spare Parts**



Waste kit

**2000103407** EANMX002