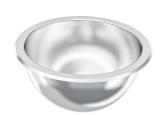

### KWC-No.

2000056306 High-polished surface

2000056331 Surface satin-finished

Round inset vanity basin, can be mounted from top or underneath, stainless steel, material thickness 1 mm, bowl diameter 200 mm, without overflow, inclusive G 1 1/4 B flat perforated and plug waste, stainless steel lugs for underneath mounting are included.

### bowl finish

high polished

satin finished

Dimensions 233 x 107 mm (D x H) Outcut diameter for mounting from top 212 mm Outcut diameter for mounting from underneath 190 mm Surface high-polished