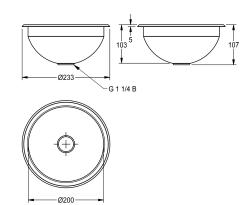

### bowl finish

high polished

satin finished

Dimensions 233 x 107 mm (D x H) Outcut diameter for mounting from top 212 mm Outcut diameter for mounting from underneath 190 mm Surface high-polished

### Technical Data

| lechnical Data        |                                |
|-----------------------|--------------------------------|
| bowl position         | center                         |
| bowl - bowl height    | 108 mm                         |
| bowl finish           | high polished                  |
| bowl - depth          | 200 mm                         |
| bowl shape            | circle                         |
| bowl - width          | 200 mm                         |
| colour                | No colour                      |
| material              | stainless steel                |
| material code         | 1.4301 Chrome Nickel steel V2A |
| material thickness    | 1 mm                           |
| overall depth         | 233 mm                         |
| overall height        | 108 mm                         |
| overall width         | 233 mm                         |
| overflow              | no                             |
| rear upstand          | no                             |
| siphon included       | no                             |
| splash back           | no                             |
| surface finish        | high polished                  |
| tap ledge             | no                             |
| type of mounting      | inset mounting                 |
| type of waste kit     | flat perforated waste          |
| waste hole position   | centre                         |
| waste hole projection | 116.5 mm                       |
|                       | ·                              |