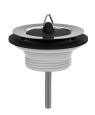

| no                             |
| surface finish        | high polished                  |
| tap ledge             | no                             |
| type of mounting      | inset mounting                 |
| type of waste kit     | flat perforated waste          |
| waste hole position   | centre                         |
| waste hole projection | 116.5 mm                       |
|                       | ·                              |



# **KWC** RONDO Round sink

Modell-Linie: RONDO | RNDH200 Washbasins & Washtroughs | Wash basins

| waste | kit | incl | luc | lec |
|-------|-----|------|-----|-----|
|       |     |      |     |     |

waste size

DN 32

## **Optional Accessories**



## RONDO reduction for outlet valve

**2000101362** E-REDUKTION

# **Spare Parts**



Waste kit

**2000103407** EANMX002