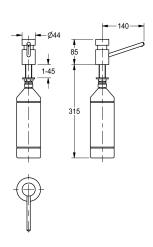

### KWC-No.

Dimensions  $44 \times 85 \times 162$  mm (W x H x D)

Soap dispenser for table top mounting into worktops with max. 45 mm thickness, high polished chromated brass, requires 22 mm drilling hole, 1/2" thread, spout not movable, spout length 140 mm, suitable for liquid soaps and lotions, 1 liter soap tank with

membrane for pressure balance, filled from above.

With standard body lenght (85 mm) Dimensions 44 x 400 x 162 mm (W x H x D)

## Technical Data

| filling quantity       |  |
|------------------------|--|
| filling quantity uom   |  |
| lock                   |  |
| material               |  |
| overall depth          |  |
| overall height         |  |
| overall width          |  |
| surface finish         |  |
| type of consumable     |  |
| type of fixing         |  |
| type of mounting       |  |
| type of operation      |  |
| type of soap container |  |

| 1,000                      |  |
|----------------------------|--|
| ml                         |  |
| no lock                    |  |
| brass-look                 |  |
| 162 mm                     |  |
| 400 mm                     |  |
| 44 mm                      |  |
| chromed                    |  |
| liquid soap                |  |
| screw                      |  |
| counter top mounting       |  |
| manual operation           |  |
| integrated refillable tank |  |