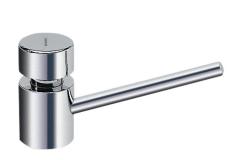

### **KWC**

Table-top soap dispenser

# Modell-Linie: ACCESSOIRES | SD80 Accessories | Soap dispensers

### KWC-No.

Dimensions  $44 \times 85 \times 162$  mm (W x H x D)

Soap dispenser for table top mounting into worktops with max. 45 mm thickness, high polished chromated brass, requires 22 mm drilling hole, 1/2" thread, spout not movable, spout length 140 mm, suitable for liquid soaps and lotions, 1 liter soap tank with