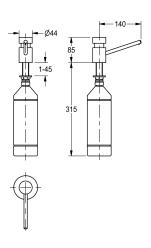

### KWC-No.

**2000056721**Dimensions 44 x 85 x 162 mm (W x H x D)

Soap dispenser for table top mounting into worktops with max. 45 mm thickness, high polished chromated brass, requires 22 mm drilling hole, 1/2" thread, spout not movable, spout length 140 mm, suitable for liquid soaps and lotions, 1 liter soap tank with

membrane for pressure balance, filled from above.

With standard body lenght (85 mm) Dimensions 44 x 400 x 162 mm (W x H x D)