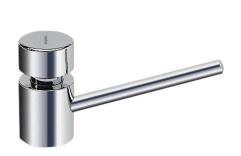

### KWC-No.

**2000056721**Dimensions 44 x 85 x 162 mm (W x H x D)

Soap dispenser for table top mounting into worktops with max. 45 mm thickness, high polished chromated brass, requires 22 mm drilling hole, 1/2" thread, spout not movable, spout length 140 mm, suitable for liquid soaps and lotions, 1 liter soap tank with