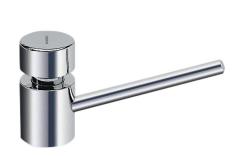

### KWC-No.

**2000056721**Dimensions 44 x 85 x 162 mm (W x H x D)

Soap dispenser for table top mounting into worktops with max. 45 mm thickness, high polished chromated brass, requires 22 mm drilling hole, 1/2" thread, spout not movable, spout length 140 mm, suitable for liquid soaps and lotions, 1 liter soap tank with

membrane for pressure balance, filled from above.

With standard body lenght (85 mm) Dimensions 44 x 400 x 162 mm (W x H x D)