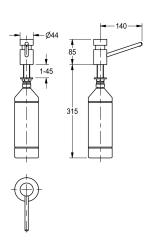

### KWC-No.

**2000056721**Dimensions 44 x 85 x 162 mm (W x H x D)

Soap dispenser for table top mounting into worktops with max. 45 mm thickness, high polished chromated brass, requires 22 mm drilling hole, 1/2" thread, spout not movable, spout length 140 mm, suitable for liquid soaps and lotions, 1 liter soap tank with

membrane for pressure balance, filled from above.

With standard body lenght (85 mm) Dimensions 44 x 400 x 162 mm (W x H x D)

## Technical Data

| filling quantity       |  |
|------------------------|--|
| filling quantity uom   |  |
| lock                   |  |
| material               |  |
| overall depth          |  |
| overall height         |  |
| overall width          |  |
| surface finish         |  |
| type of consumable     |  |
| type of fixing         |  |
| type of mounting       |  |
| type of operation      |  |
| type of soap container |  |

| 1,000                      |
|----------------------------|
| ml                         |
| no lock                    |
| brass                      |
| 162 mm                     |
| 400 mm                     |
| 44 mm                      |
| chromed                    |
| liquid soap                |
| screw                      |
| counter top mounting       |
| manual operation           |
| integrated refillable tank |
|                            |