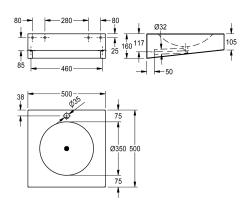

## 2000056774

With 35 mm diameter tap hole, centered

2000100022 Width 600 mm, without taphole

2000100023 Width 600 mm, with 35 mm diameter tap hole, centered

Wash basin for disabled for wall mounting, stainless steel, surface satin finished, material thickness 1.2 mm, seamless welded round bowl with diameter 350 mm, rectangular shape, 75 mm tap ledge, without overflow, seamless welded waste with 32 mm drain pipe, drainage centric, prewelded mouting brackets, for recessed trap

## overall width

500 mm 500 mm

600 mm

600 mm

mounting - trap not included, disabled accessible mounting possible, includes stainless steel screws and dowels.

1

Width 500 mm, with taphole, centered Dimensions 500 x 105/160 x 500 mm (W x H x D)

## Technical Data

| type of basin      |  |
|--------------------|--|
| bowl position      |  |
| bowl - bowl height |  |
| bowl finish        |  |
| bowl - depth       |  |
| bowl shape         |  |
| bowl - width       |  |
| colour             |  |
| material           |  |
| material code      |  |
| material thickness |  |
| overall depth      |  |
| overall height     |  |
| overall width      |  |
| overflow           |  |
| rear upstand       |  |
| siphon diameter    |  |
| siphon included    |  |
| spillway           |  |
| splash back        |  |

| Washbasin                      |
|--------------------------------|
| center                         |
| 81 mm                          |
| high polished                  |
| 350 mm                         |
| circle                         |
| 350 mm                         |
| No colour                      |
| stainless steel                |
| 1.4301 Chrome Nickel steel V2A |
| 1.2 mm                         |
| 500 mm                         |
| 160 mm                         |
| 500 mm                         |
| no                             |
| no                             |
| DN 32                          |
| no                             |
| no                             |
| no                             |