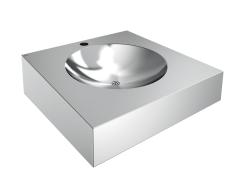

## 2000056774

With 35 mm diameter tap hole, centered

2000100022 Width 600 mm, without taphole

2000100023 Width 600 mm, with 35 mm diameter tap hole, centered

Wash basin for disabled for wall mounting, stainless steel, surface satin finished, material thickness 1.2 mm, seamless welded round bowl with diameter 350 mm, rectangular shape, 75 mm tap ledge, without overflow, seamless welded waste with 32 mm drain pipe, drainage centric, prewelded mouting brackets, for recessed trap

## overall width

500 mm 500 mm

600 mm

600 mm

mounting - trap not included, disabled accessible mounting possible, includes stainless steel screws and dowels.

1

Width 500 mm, with taphole, centered Dimensions 500 x 105/160 x 500 mm (W x H x D)

| Washbasin                      |
|--------------------------------|
| center                         |
| 81 mm                          |
| high polished                  |
| 350 mm                         |
| circle                         |
| 350 mm                         |
| No colour                      |
| stainless steel                |
| 1.4301 Chrome Nickel steel V2A |
| 1.2 mm                         |
| 500 mm                         |
| 160 mm                         |
| 500 mm                         |
| no                             |
| no                             |
| DN 32                          |
| no                             |
| no                             |
| no                             |