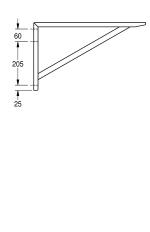

### KWC-No.

**2000056824**SIRIUS bracket, dimensions 40 x 525 x 320 mm (W x H x D)

Bracket for wall mounting, stainless steel, surface satin finished, material thickness 1.5 mm, includes stainless steel screws and dowels.

Dimensions 40 x 320 x 525 mm (W x H x D)