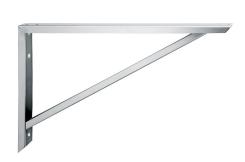

## **KWC** SIRIUS Bracket

**Modell-Linie: SIRIUS | BS354** Utility sinks | Complementary parts utility sinks

### KWC-No.

**2000056824**SIRIUS bracket, dimensions 40 x 525 x 320 mm (W x H x D)

Bracket for wall mounting, stainless steel, surface satin finished, material thickness 1.5 mm, includes stainless steel screws and dowels.