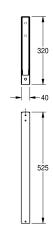

### KWC-No.

**2000056824**SIRIUS bracket, dimensions 40 x 525 x 320 mm (W x H x D)

Bracket for wall mounting, stainless steel, surface satin finished, material thickness 1.5 mm, includes stainless steel screws and dowels.

Dimensions 40 x 320 x 525 mm (W x H x D)

# Technical Data

| material           |  |  |
|--------------------|--|--|
| material code      |  |  |
| material thickness |  |  |
| overall depth      |  |  |
| overall height     |  |  |
| overall width      |  |  |
| surface finish     |  |  |
| type of mounting   |  |  |

| stainless steel                |
|--------------------------------|
| 1.4301 Chrome Nickel steel V2A |
| 1.5 mm                         |
| 525 mm                         |
| 320 mm                         |
| 40 mm                          |
| satin finished                 |
| wall mounting                  |