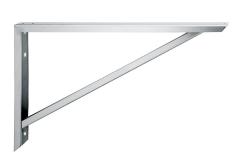

# **KWC** SIRIUS Bracket

**Modell-Linie: SIRIUS | BS354** Utility sinks | Complementary parts utility sinks

## KWC-No.

**2000056824** SIRIUS bracket, dimensions 40 x 525 x 320 mm (W x H x D)

Bracket for wall mounting, stainless steel, surface satin finished, material thickness 1.5 mm, includes stainless steel screws and dowels.