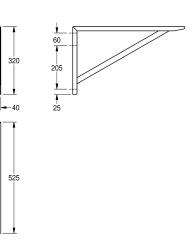

## KWC-No.

**2000056824** SIRIUS bracket, dimensions 40 x 525 x 320 mm (W x H x D)

Bracket for wall mounting, stainless steel, surface satin finished, material thickness 1.5 mm, includes stainless steel screws and dowels.

Dimensions 40 x 320 x 525 mm (W x H x D)

| stainless steel                |  |
|--------------------------------|--|
| 1.4301 Chrome Nickel steel V2A |  |
| 1.5 mm                         |  |
| 525 mm                         |  |
| 320 mm                         |  |
| 40 mm                          |  |
| satin finished                 |  |
| wall mounting                  |  |