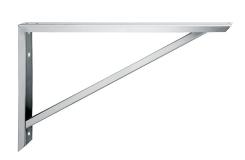

## **KWC** SIRIUS Bracket

**Modell-Linie: SIRIUS | BS354** Utility sinks | Complementary parts utility sinks

### KWC-No.

**2000056824**SIRIUS bracket, dimensions 40 x 525 x 320 mm (W x H x D)

Bracket for wall mounting, stainless steel, surface satin finished, material thickness 1.5 mm, includes stainless steel screws and dowels.