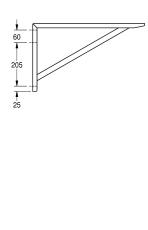

### KWC-No.

**2000056824**SIRIUS bracket, dimensions 40 x 525 x 320 mm (W x H x D)

Bracket for wall mounting, stainless steel, surface satin finished, material thickness 1.5 mm, includes stainless steel screws and dowels.

Dimensions 40 x 320 x 525 mm (W x H x D)

| stainless steel                |  |
|--------------------------------|--|
| 1.4301 Chrome Nickel steel V2A |  |
| 1.5 mm                         |  |
| 525 mm                         |  |
| 320 mm                         |  |
| 40 mm                          |  |
| satin finished                 |  |
| wall mounting                  |  |