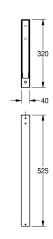

### KWC-No.

**2000056824**SIRIUS bracket, dimensions 40 x 525 x 320 mm (W x H x D)

Bracket for wall mounting, stainless steel, surface satin finished, material thickness 1.5 mm, includes stainless steel screws and dowels.

Dimensions 40 x 320 x 525 mm (W x H x D)

| stainless steel                |  |
|--------------------------------|--|
| 1.4301 Chrome Nickel steel V2A |  |
| 1.5 mm                         |  |
| 525 mm                         |  |
| 320 mm                         |  |
| 40 mm                          |  |
| satin finished                 |  |
| wall mounting                  |  |