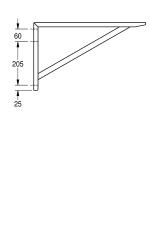

### KWC-No.

**2000056824**SIRIUS bracket, dimensions 40 x 525 x 320 mm (W x H x D)

Bracket for wall mounting, stainless steel, surface satin finished, material thickness 1.5 mm, includes stainless steel screws and dowels.

Dimensions 40 x 320 x 525 mm (W x H x D)

# Technical Data

| material           |  |  |
|--------------------|--|--|
| material code      |  |  |
| material thickness |  |  |
| overall depth      |  |  |
| overall height     |  |  |
| overall width      |  |  |
| surface finish     |  |  |
| type of mounting   |  |  |

| stainless steel                |
|--------------------------------|
| 1.4301 Chrome Nickel steel V2A |
| 1.5 mm                         |
| 525 mm                         |
| 320 mm                         |
| 40 mm                          |
| satin finished                 |
| wall mounting                  |