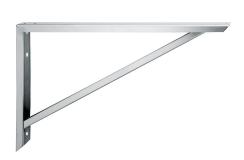

## **KWC** SIRIUS Bracket

**Modell-Linie: SIRIUS | BS354** Utility sinks | Complementary parts utility sinks

### KWC-No.

**2000056824**SIRIUS bracket, dimensions 40 x 525 x 320 mm (W x H x D)

Bracket for wall mounting, stainless steel, surface satin finished, material thickness 1.5 mm, includes stainless steel screws and dowels.