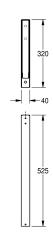

### KWC-No.

**2000056824**SIRIUS bracket, dimensions 40 x 525 x 320 mm (W x H x D)

Bracket for wall mounting, stainless steel, surface satin finished, material thickness 1.5 mm, includes stainless steel screws and dowels.

Dimensions 40 x 320 x 525 mm (W x H x D)

# Technical Data

| material           |  |  |
|--------------------|--|--|
| material code      |  |  |
| material thickness |  |  |
| overall depth      |  |  |
| overall height     |  |  |
| overall width      |  |  |
| surface finish     |  |  |
| type of mounting   |  |  |

| stainless steel                |
|--------------------------------|
| 1.4301 Chrome Nickel steel V2A |
| 1.5 mm                         |
| 525 mm                         |
| 320 mm                         |
| 40 mm                          |
| satin finished                 |
| wall mounting                  |