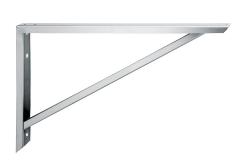

## **KWC** SIRIUS Bracket

**Modell-Linie: SIRIUS | BS354** Utility sinks | Complementary parts utility sinks

### KWC-No.

**2000056824**SIRIUS bracket, dimensions 40 x 525 x 320 mm (W x H x D)

Bracket for wall mounting, stainless steel, surface satin finished, material thickness 1.5 mm, includes stainless steel screws and dowels.