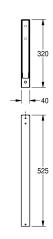

### KWC-No.

**2000056824**SIRIUS bracket, dimensions 40 x 525 x 320 mm (W x H x D)

Bracket for wall mounting, stainless steel, surface satin finished, material thickness 1.5 mm, includes stainless steel screws and dowels.

Dimensions 40 x 320 x 525 mm (W x H x D)