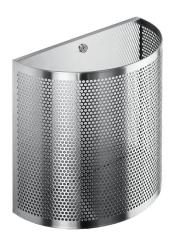

## KWC-No.

2000056825 Dimensions 410 x 380 x 222 mm (W x H x D)

Waste bin for wall mounting, stainless steel, surface satin finished, material thickness 1.2 mm, with a 180° radius front and perforated facia pattern, cylinder lock with KWC standard key, approx. 22 liter

capacity, includes stainless steel screws and dowels.

Dimensions 410 x 380 x 222 mm (W x H x D)