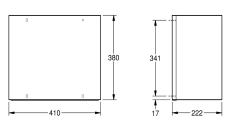

## KWC-No.

2000056825 Dimensions 410 x 380 x 222 mm (W x H x D)

Waste bin for wall mounting, stainless steel, surface satin finished, material thickness 1.2 mm, with a 180° radius front and perforated facia pattern, cylinder lock with KWC standard key, approx. 22 liter

capacity, includes stainless steel screws and dowels.

Dimensions 410 x 380 x 222 mm (W x H x D)