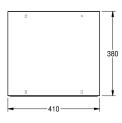

#### KWC-No.

**2000056825**Dimensions 410 x 380 x 222 mm (W x H x D)

Waste bin for wall mounting, stainless steel, surface satin finished, material thickness 1.2 mm, with a 180° radius front and perforated facia pattern, cylinder lock with KWC standard key, approx. 22 liter

capacity, includes stainless steel screws and dowels.

Dimensions  $410 \times 380 \times 222 \text{ mm } (W \times H \times D)$ 

### Technical Data

| bag holder         | no                             |
|--------------------|--------------------------------|
| filling volume     | 23 Liter                       |
| lid                | no                             |
| lock               | key-lock                       |
| material           | stainless steel                |
| material code      | 1.4301 Chrome Nickel steel V2A |
| material thickness | 1.2 mm                         |
| overall depth      | 222 mm                         |
| overall height     | 380 mm                         |
| overall width      | 410 mm                         |
| surface finish     | satin finished                 |
| type of fixing     | screw                          |
| type of mounting   | wall mounting                  |