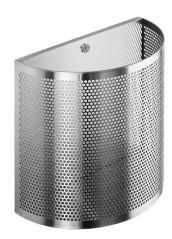

## **KWC**

Waste bin

# Modell-Linie: ACCESSOIRES | BS610 Accessories | Waste bins

#### KWC-No.

**2000056825**Dimensions 410 x 380 x 222 mm (W x H x D)

Waste bin for wall mounting, stainless steel, surface satin finished, material thickness 1.2 mm, with a 180° radius front and perforated facia pattern, cylinder lock with KWC standard key, approx. 22 liter