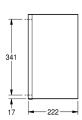

#### KWC-No.

**2000056825**Dimensions 410 x 380 x 222 mm (W x H x D)

Waste bin for wall mounting, stainless steel, surface satin finished, material thickness 1.2 mm, with a 180° radius front and perforated facia pattern, cylinder lock with KWC standard key, approx. 22 liter

capacity, includes stainless steel screws and dowels.

Dimensions  $410 \times 380 \times 222 \text{ mm } (W \times H \times D)$ 

### Technical Data

| bag holder         | no                             |
|--------------------|--------------------------------|
| filling volume     | 23 Liter                       |
| lid                | no                             |
| lock               | key-lock                       |
| material           | stainless steel                |
| material code      | 1.4301 Chrome Nickel steel V2A |
| material thickness | 1.2 mm                         |
| overall depth      | 222 mm                         |
| overall height     | 380 mm                         |
| overall width      | 410 mm                         |
| surface finish     | satin finished                 |
| type of fixing     | screw                          |
| type of mounting   | wall mounting                  |