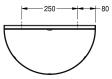

## KWC-No.

2000056825 Dimensions 410 x 380 x 222 mm (W x H x D)

Waste bin for wall mounting, stainless steel, surface satin finished, material thickness 1.2 mm, with a 180° radius front and perforated facia pattern, cylinder lock with KWC standard key, approx. 22 liter

capacity, includes stainless steel screws and dowels.

Dimensions 410 x 380 x 222 mm (W x H x D)