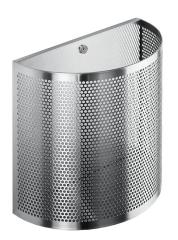

## KWC-No.

2000056825 Dimensions 410 x 380 x 222 mm (W x H x D)

Waste bin for wall mounting, stainless steel, surface satin finished, material thickness 1.2 mm, with a 180° radius front and perforated facia pattern, cylinder lock with KWC standard key, approx. 22 liter

capacity, includes stainless steel screws and dowels.

Dimensions 410 x 380 x 222 mm (W x H x D)