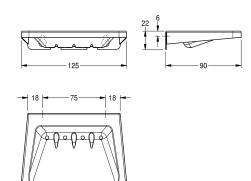

### KWC-No.

**2000056910** With drainage holes, dimensions  $125 \times 22 \times 90 \text{ mm}$  (W × H × D)

Soap tray for wall mounting, stainless steel, surface satin finished,material thickness 1.0 mm, deep drawn soap dish, includes stainless steel screws and dowels.

Dimensions  $125 \times 22 \times 90$  mm (W x H x D) Soap dish with drainage

# Technical Data

| material           | stainless steel                |
|--------------------|--------------------------------|
| material code      | 1.4301 Chrome Nickel steel V2A |
| material thickness | 1 mm                           |
| overall depth      | 90 mm                          |
| overall height     | 22 mm                          |
| overall width      | 125 mm                         |
| surface finish     | satin finished                 |
| type of fixing     | screw                          |
| type of mounting   | wall mounting                  |
| -                  |                                |