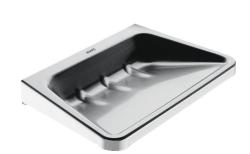

## **KWC**

Soap tray

### KWC-No.

**2000056910** With drainage holes, dimensions  $125 \times 22 \times 90 \text{ mm}$  (W × H × D)

Soap tray for wall mounting, stainless steel, surface satin finished,material thickness 1.0 mm, deep drawn soap dish, includes stainless steel screws and dowels.

Dimensions  $125 \times 22 \times 90$  mm (W x H x D) Soap dish with drainage