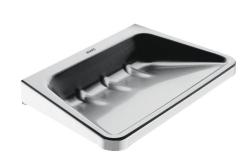

### KWC-No.

**2000056910** With drainage holes, dimensions  $125 \times 22 \times 90 \text{ mm}$  (W × H × D)

Soap tray for wall mounting, stainless steel, surface satin finished,material thickness 1.0 mm, deep drawn soap dish, includes stainless steel screws and dowels.

Dimensions  $125 \times 22 \times 90$  mm (W x H x D) Soap dish with drainage