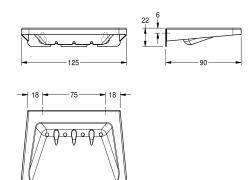

### KWC-No.

**2000056910** With drainage holes, dimensions  $125 \times 22 \times 90 \text{ mm}$  (W × H × D)

Soap tray for wall mounting, stainless steel, surface satin finished,material thickness 1.0 mm, deep drawn soap dish, includes stainless steel screws and dowels.

Dimensions  $125 \times 22 \times 90$  mm (W x H x D) Soap dish with drainage

# Technical Data

| material           | stainless steel                |
|--------------------|--------------------------------|
| material code      | 1.4301 Chrome Nickel steel V2A |
| material thickness | 1 mm                           |
| overall depth      | 90 mm                          |
| overall height     | 22 mm                          |
| overall width      | 125 mm                         |
| surface finish     | satin finished                 |
| type of fixing     | screw                          |
| type of mounting   | wall mounting                  |
|                    |                                |