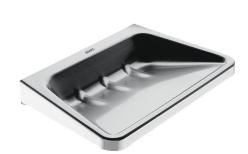

## **KWC**

Soap tray

### KWC-No.

**2000056910** With drainage holes, dimensions  $125 \times 22 \times 90 \text{ mm}$  (W × H × D)

Soap tray for wall mounting, stainless steel, surface satin finished,material thickness 1.0 mm, deep drawn soap dish, includes stainless steel screws and dowels.

Dimensions  $125 \times 22 \times 90$  mm (W x H x D) Soap dish with drainage