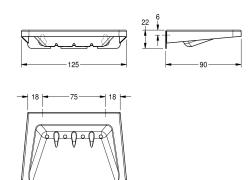

### KWC-No.

**2000056910** With drainage holes, dimensions  $125 \times 22 \times 90 \text{ mm}$  (W × H × D)

Soap tray for wall mounting, stainless steel, surface satin finished,material thickness 1.0 mm, deep drawn soap dish, includes stainless steel screws and dowels.

Dimensions  $125 \times 22 \times 90$  mm (W x H x D) Soap dish with drainage

# Technical Data

| material           | stainless steel                |
|--------------------|--------------------------------|
| material code      | 1.4301 Chrome Nickel steel V2A |
| material thickness | 1 mm                           |
| overall depth      | 90 mm                          |
| overall height     | 22 mm                          |
| overall width      | 125 mm                         |
| surface finish     | satin finished                 |
| type of fixing     | screw                          |
| type of mounting   | wall mounting                  |
|                    |                                |