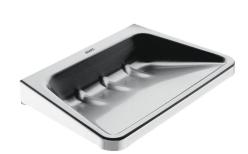

## **KWC**

Soap tray

#### KWC-No.

**2000056910** With drainage holes, dimensions  $125 \times 22 \times 90 \text{ mm}$  (W × H × D)

Soap tray for wall mounting, stainless steel, surface satin finished,material thickness 1.0 mm, deep drawn soap dish, includes stainless steel screws and dowels.

Dimensions  $125 \times 22 \times 90$  mm (W x H x D) Soap dish with drainage