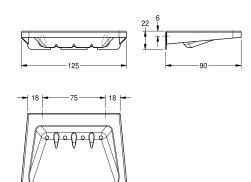

#### KWC-No.

**2000056910** With drainage holes, dimensions  $125 \times 22 \times 90 \text{ mm}$  (W × H × D)

Soap tray for wall mounting, stainless steel, surface satin finished,material thickness 1.0 mm, deep drawn soap dish, includes stainless steel screws and dowels.

Dimensions  $125 \times 22 \times 90$  mm (W x H x D) Soap dish with drainage

### Technical Data

| material           | stainless steel                |
|--------------------|--------------------------------|
| material code      | 1.4301 Chrome Nickel steel V2A |
| material thickness | 1 mm                           |
| overall depth      | 90 mm                          |
| overall height     | 22 mm                          |
| overall width      | 125 mm                         |
| surface finish     | satin finished                 |
| type of fixing     | screw                          |
| type of mounting   | wall mounting                  |
|                    |                                |