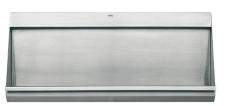

# **KWC** CAMPUS Slab urinal

Wall hung slab urinal, stainless steel, surface satin finished, material thickness 1 mm, water inlet can be choosen from top, back or each side with 3/4" connection, included 3/4" flexible hose to connect hidden plastic sparge pipe, complete back wall flushing, included

| 1,200 mm |
|----------|
| 1,400 mm |
| 1,800 mm |
| 2,400 mm |

flow regulator, bowl slanted towards middle, 1 1/2" waste, trap not included, included wall fixing brackets and mounting set.

Dimensions 1200 x 515 x 235 mm (W x H x D)

### **Technical Data**

| inlet size         | G 3/4 B                        |
|--------------------|--------------------------------|
| material           | stainless steel                |
| material code      | 1.4301 Chrome Nickel steel V2A |
| material thickness | 1 mm                           |
| outlet size        | G 1 1/2                        |
| overall depth      | 235 mm                         |
| overall height     | 516 mm                         |
| overall width      | 1,200 mm                       |
| siphon included    | no                             |
| surface finish     | satin finished                 |
| ype of flushing    | water flushed                  |
| type of mounting   | wall mounting                  |
| type of urinal     | trough urinal                  |
| type of waste kit  | flat perforated waste          |
| waterinlet         | concealed                      |
| water outlet       | exposed                        |