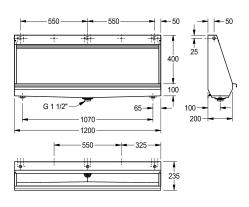

# Modell-Linie: CAMPUS | CMPX551 WCs and urinals | Trough urinal

| KWC-No.                            | overall width |
|------------------------------------|---------------|
| <b>2000056957</b><br>Width 1200 mm | 1,200 mm      |
| <b>2000056967</b><br>Width 1400 mm | 1,400 mm      |
| <b>2000056969</b><br>Width 1800 mm | 1,800 mm      |
| <b>2000056971</b><br>Width 2400 mm | 2,400 mm      |

Wall hung slab urinal, stainless steel, surface satin finished, material thickness 1 mm, water inlet can be choosen from top, back or each side with 3/4" connection, included 3/4" flexible hose to connect hidden plastic sparge pipe, complete back wall flushing, included

| 1,200 mm |
|----------|
| 1,400 mm |
| 1,800 mm |
| 2,400 mm |

flow regulator, bowl slanted towards middle, 1 1/2" waste, trap not included, included wall fixing brackets and mounting set.

Dimensions 1200 x 515 x 235 mm (W x H x D)

### **Technical Data**

| inlet size         | G 3/4 B                        |
|--------------------|--------------------------------|
| material           | stainless steel                |
| material code      | 1.4301 Chrome Nickel steel V2A |
| material thickness | 1 mm                           |
| outlet size        | G 1 1/2                        |
| overall depth      | 235 mm                         |
| overall height     | 516 mm                         |
| overall width      | 1,200 mm                       |
| siphon included    | no                             |
| surface finish     | satin finished                 |
| ype of flushing    | water flushed                  |
| type of mounting   | wall mounting                  |
| type of urinal     | trough urinal                  |
| type of waste kit  | flat perforated waste          |
| waterinlet         | concealed                      |
| water outlet       | exposed                        |