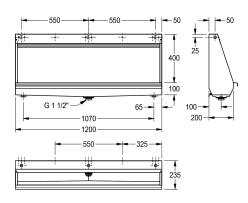

## **2000056971** Width 2400 mm

Wall hung slab urinal, stainless steel, surface satin finished, material thickness 1 mm, water inlet can be choosen from top, back or each side with 3/4" connection, included 3/4" flexible hose to connect  $hidden\,plastic\,sparge\,pipe, complete\,back\,wall\,flushing, included$ 

#### overall width

1,200 mm

1,400 mm

1,800 mm

2,400 mm

flow regulator, bowl slanted towards middle, 1 1/2" waste, trap not included, included wall fixing brackets and mounting set.

Dimensions  $1200 \times 515 \times 235 \text{ mm}$  (W x H x D)

#### **Technical Data**

| inlet size         |  |
|--------------------|--|
| material           |  |
| material code      |  |
| material thickness |  |
| outlet size        |  |
| overall depth      |  |
| overall height     |  |
| overall width      |  |
| siphon included    |  |
| surface finish     |  |
| type of flushing   |  |
| type of mounting   |  |
| type of urinal     |  |
| type of waste kit  |  |
| water inlet        |  |
| water outlet       |  |

| G 3/4 B                        |  |
|--------------------------------|--|
| stainless steel                |  |
| 1.4301 Chrome Nickel steel V2A |  |
| 1 mm                           |  |
| G 1 1/2                        |  |
| 235 mm                         |  |
| 516 mm                         |  |
| 1,200 mm                       |  |
| no                             |  |
| satin finished                 |  |
| water flushed                  |  |
| wall mounting                  |  |
| trough urinal                  |  |
| flat perforated waste          |  |
| concealed                      |  |
| exposed                        |  |