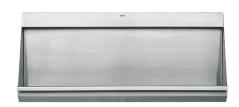

### **KWC** CAMPUS Slab urinal

#### Modell-Linie: CAMPUS | CMPX551

WCs and urinals | Trough urinal

## **2000056971** Width 2400 mm

Wall hung slab urinal, stainless steel, surface satin finished, material thickness 1 mm, water inlet can be choosen from top, back or each side with 3/4" connection, included 3/4" flexible hose to connect  $hidden\,plastic\,sparge\,pipe, complete\,back\,wall\,flushing, included$ 

#### overall width

1,200 mm

1,400 mm

1,800 mm

2,400 mm

flow regulator, bowl slanted towards middle, 1 1/2" waste, trap not included, included wall fixing brackets and mounting set.

Dimensions  $1200 \times 515 \times 235 \text{ mm}$  (W x H x D)