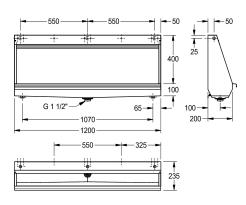

### overall width

1,200 mm

1,400 mm

1,800 mm

2,400 mm

Wall hung slab urinal, stainless steel, surface satin finished, material thickness 1 mm, water inlet can be choosen from top, back or each side with 3/4" connection, included 3/4" flexible hose to connect  $hidden\,plastic\,sparge\,pipe, complete\,back\,wall\,flushing, included$ 

flow regulator, bowl slanted towards middle, 1 1/2" waste, trap not included, included wall fixing brackets and mounting set.

Dimensions  $1200 \times 515 \times 235 \text{ mm}$  (W x H x D)

### **Technical Data**

| inlet size         |  |
|--------------------|--|
| material           |  |
| material code      |  |
| material thickness |  |
| outlet size        |  |
| overall depth      |  |
| overall height     |  |
| overall width      |  |
| siphon included    |  |
| surface finish     |  |
| type of flushing   |  |
| type of mounting   |  |
| type of urinal     |  |
| type of waste kit  |  |
| waterinlet         |  |
| water outlet       |  |
|                    |  |

| G 3/4 B                       |
|-------------------------------|
| tainless steel                |
| .4301 Chrome Nickel steel V2A |
| . mm                          |
| 5 1 1/2                       |
| 235 mm                        |
| 516 mm                        |
| .,200 mm                      |
| 10                            |
| atin finished                 |
| vater flushed                 |
| vall mounting                 |
| rough urinal                  |
| at perforated waste           |
| oncealed                      |
| exposed                       |