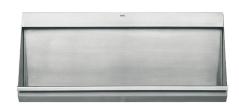

## **KWC** CAMPUS Slab urinal

### Modell-Linie: CAMPUS | CMPX551

WCs and urinals | Trough urinal

### overall width

1,200 mm

1,400 mm

1,800 mm

2,400 mm

Wall hung slab urinal, stainless steel, surface satin finished, material thickness 1 mm, water inlet can be choosen from top, back or each side with 3/4" connection, included 3/4" flexible hose to connect  $hidden\,plastic\,sparge\,pipe, complete\,back\,wall\,flushing, included$ 

flow regulator, bowl slanted towards middle, 1 1/2" waste, trap not included, included wall fixing brackets and mounting set.

Dimensions  $1200 \times 515 \times 235 \text{ mm}$  (W x H x D)