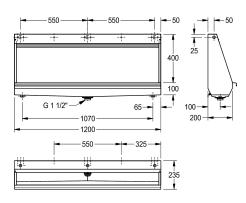

## **2000056971** Width 2400 mm

Wall hung slab urinal, stainless steel, surface satin finished, material thickness 1 mm, water inlet can be choosen from top, back or each side with 3/4" connection, included 3/4" flexible hose to connect  $hidden\,plastic\,sparge\,pipe, complete\,back\,wall\,flushing, included$ 

#### overall width

1,200 mm

1,400 mm

1,800 mm

2,400 mm

flow regulator, bowl slanted towards middle, 1 1/2" waste, trap not included, included wall fixing brackets and mounting set.

Dimensions  $1200 \times 515 \times 235 \text{ mm}$  (W x H x D)

#### **Technical Data**

| inlet size         |  |
|--------------------|--|
| material           |  |
| material code      |  |
| material thickness |  |
| outlet size        |  |
| overall depth      |  |
| overall height     |  |
| overall width      |  |
| siphon included    |  |
| surface finish     |  |
| type of flushing   |  |
| type of mounting   |  |
| type of urinal     |  |
| type of waste kit  |  |
| water inlet        |  |
| water outlet       |  |

| G 3/4 B                        |  |
|--------------------------------|--|
| stainless steel                |  |
| 1.4301 Chrome Nickel steel V2A |  |
| 1 mm                           |  |
| G 1 1/2                        |  |
| 235 mm                         |  |
| 516 mm                         |  |
| 1,200 mm                       |  |
| no                             |  |
| satin finished                 |  |
| water flushed                  |  |
| wall mounting                  |  |
| rough urinal                   |  |
| lat perforated waste           |  |
| concealed                      |  |
| exposed                        |  |