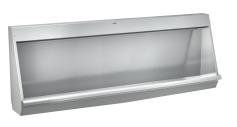

## **KWC** CAMPUS Slab urinal

Wall hung slab urinal, stainless steel, surface satin finished, material thickness 1 mm, water inlet can be choosen from top, back or each side with 3/4" connection, included 3/4" flexible hose to connect hidden plastic sparge pipe, complete back wall flushing, included

| 1,200 mm |
|----------|
| L,400 mm |
| L,800 mm |
| 2,400 mm |

flow regulator, bowl slanted towards middle, 1 1/2" waste, trap not included, includes wall fixing brackets and mounting set.

Dimensions 1400 x 515 x 235 mm (W x H x D)

#### **Technical Data**

| inlet size         | G 3/4 B                        |
|--------------------|--------------------------------|
| material           | stainless steel                |
| material code      | 1.4301 Chrome Nickel steel V2A |
| material thickness | 1 mm                           |
| outlet size        | G 1 1/2                        |
| overall depth      | 235 mm                         |
| overall height     | 516 mm                         |
| overall width      | 1,400 mm                       |
| siphon included    | no                             |
| surface finish     | satin finished                 |
| type of flushing   | water flushed                  |
| type of mounting   | wall mounting                  |
| type of urinal     | trough urinal                  |
| type of waste kit  | flat perforated waste          |
| water inlet        | concealed                      |
| water outlet       | exposed                        |