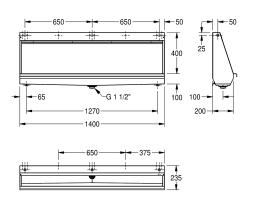

# Modell-Linie: CAMPUS | CMPX552 WCs and urinals | Trough urinal

| KWC-No.                            | overall width |
|------------------------------------|---------------|
| <b>2000056957</b><br>Width 1200 mm | 1,200 mm      |
| <b>2000056967</b><br>Width 1400 mm | 1,400 mm      |
| <b>2000056969</b><br>Width 1800 mm | 1,800 mm      |
| <b>2000056971</b><br>Width 2400 mm | 2,400 mm      |

Wall hung slab urinal, stainless steel, surface satin finished, material thickness 1 mm, water inlet can be choosen from top, back or each side with 3/4" connection, included 3/4" flexible hose to connect hidden plastic sparge pipe, complete back wall flushing, included

| 1,200 mm |
|----------|
| L,400 mm |
| L,800 mm |
| 2,400 mm |

flow regulator, bowl slanted towards middle, 1 1/2" waste, trap not included, includes wall fixing brackets and mounting set.

Dimensions 1400 x 515 x 235 mm (W x H x D)

#### **Technical Data**

| inlet size         | G 3/4 B                        |
|--------------------|--------------------------------|
| material           | stainless steel                |
| material code      | 1.4301 Chrome Nickel steel V2A |
| material thickness | 1 mm                           |
| outlet size        | G 1 1/2                        |
| overall depth      | 235 mm                         |
| overall height     | 516 mm                         |
| overall width      | 1,400 mm                       |
| siphon included    | no                             |
| surface finish     | satin finished                 |
| type of flushing   | water flushed                  |
| type of mounting   | wall mounting                  |
| type of urinal     | trough urinal                  |
| type of waste kit  | flat perforated waste          |
| water inlet        | concealed                      |
| water outlet       | exposed                        |