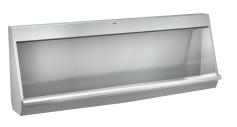

# **KWC** CAMPUS Slab urinal

Wall hung slab urinal, stainless steel, surface satin finished, material thickness 1 mm, water inlet can be choosen from top, back or each side with 3/4" connection, included 3/4" flexible hose to connect hidden plastic sparge pipe, complete back wall flushing, included

flow regulator, bowl slanted towards middle, 1 1/2" waste, trap not included, includes wall fixing brackets and mounting set.

Dimensions 1400 x 515 x 235 mm (W x H x D)