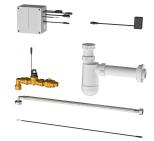

# **Optional Accessories**

**KWC** CAMPUS Slab urinal

# Modell-Linie: CAMPUS | CMPX552 WCs and urinals | Trough urinal

Slab urinal connector

**2000101123** ZCMPX0008 CAMPUS Trap cover for slab urinals

**2000102739** ZCMPX0010

## Electronic trap control

**3600002630** AQUA422N