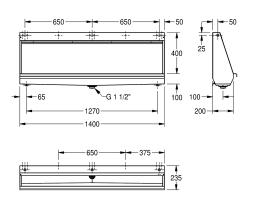

flow regulator, bowl slanted towards middle, 1 1/2" waste, trap not included, includes wall fixing brackets and mounting set.

Dimensions 1400 x 515 x 235 mm (W x H x D)

### **Technical Data**

| inlet size         | G 3/4 B                        |
|--------------------|--------------------------------|
| material           | stainless steel                |
| material code      | 1.4301 Chrome Nickel steel V2A |
| material thickness | 1 mm                           |
| outlet size        | G 1 1/2                        |
| overall depth      | 235 mm                         |
| overall height     | 516 mm                         |
| overall width      | 1,400 mm                       |
| siphon included    | no                             |
| surface finish     | satin finished                 |
| type of flushing   | water flushed                  |
| type of mounting   | wall mounting                  |
| type of urinal     | trough urinal                  |
| type of waste kit  | flat perforated waste          |
| water inlet        | concealed                      |
| water outlet       | exposed                        |