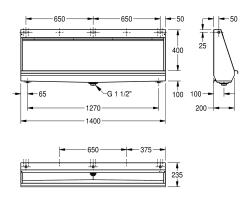

#### overall width

1,200 mm

1,400 mm

1,800 mm

2,400 mm

flow regulator, bowl slanted towards middle, 1 1/2" waste, trap not included, includes wall fixing brackets and mounting set.

Dimensions  $1400 \times 515 \times 235 \text{ mm}$  (W x H x D)

#### **Technical Data**

| inlet size         |  |
|--------------------|--|
| material           |  |
| material code      |  |
| material thickness |  |
| outlet size        |  |
| overall depth      |  |
| overall height     |  |
| overall width      |  |
| siphon included    |  |
| surface finish     |  |
| type of flushing   |  |
| type of mounting   |  |
| type of urinal     |  |
| type of waste kit  |  |
| waterinlet         |  |
| water outlet       |  |
|                    |  |

| G 3/4 B                        |
|--------------------------------|
| stainless steel                |
| 1.4301 Chrome Nickel steel V2A |
| 1 mm                           |
| G 1 1/2                        |
| 235 mm                         |
| 516 mm                         |
| 1,400 mm                       |
| no                             |
| satin finished                 |
| water flushed                  |
| wall mounting                  |
| trough urinal                  |
| flat perforated waste          |
| concealed                      |
| exposed                        |