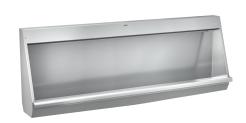

### **KWC** CAMPUS Slab urinal

### Modell-Linie: CAMPUS | CMPX552

WCs and urinals | Trough urinal

# **2000056971** Width 2400 mm

Wall hung slab urinal, stainless steel, surface satin finished, material thickness 1 mm, water inlet can be choosen from top, back or each side with 3/4" connection, included 3/4" flexible hose to connect  $hidden\,plastic\,sparge\,pipe, complete\,back\,wall\,flushing, included$ 

#### overall width

1,200 mm

1,400 mm

1,800 mm

2,400 mm

flow regulator, bowl slanted towards middle, 1 1/2" waste, trap not included, includes wall fixing brackets and mounting set.

Dimensions  $1400 \times 515 \times 235 \text{ mm}$  (W x H x D)