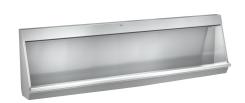

## **KWC** CAMPUS Slab urinal

### Modell-Linie: CAMPUS | CMPX553

WCs and urinals | Trough urinal

# **2000056971** Width 2400 mm

Wall hung slab urinal, stainless steel, surface satin finished, material thickness 1 mm, water inlet can be choosen from top, back or each side with 3/4" connection, included 3/4" flexible hose to connect  $hidden\,plastic\,sparge\,pipe, complete\,back\,wall\,flushing, included$ 

#### overall width

1,200 mm

1,400 mm

1,800 mm

2,400 mm

flow regulator, bowl slanted towards middle, 1 1/2" waste, trap not included, includes wall fixing brackets and mounting set.

Dimensions  $1800 \times 515 \times 235 \text{ mm}$  (W x H x D)