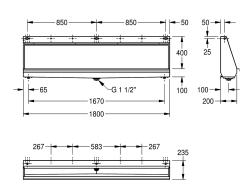

# **2000056971** Width 2400 mm

Wall hung slab urinal, stainless steel, surface satin finished, material thickness 1 mm, water inlet can be choosen from top, back or each side with 3/4" connection, included 3/4" flexible hose to connect  $hidden\,plastic\,sparge\,pipe, complete\,back\,wall\,flushing, included$ 

#### overall width

1,200 mm

1,400 mm

1,800 mm

2,400 mm

flow regulator, bowl slanted towards middle, 1 1/2" waste, trap not included, includes wall fixing brackets and mounting set.

Dimensions  $1800 \times 515 \times 235 \text{ mm}$  (W x H x D)

### **Technical Data**

| inlet size         |  |
|--------------------|--|
| material           |  |
| material code      |  |
| material thickness |  |
| outlet size        |  |
| overall depth      |  |
| overall height     |  |
| overall width      |  |
| siphon included    |  |
| surface finish     |  |
| type of flushing   |  |
| type of mounting   |  |
| type of urinal     |  |
| type of waste kit  |  |
| water inlet        |  |
| water outlet       |  |

| G 3/4 B                        |  |
|--------------------------------|--|
| stainless steel                |  |
| 1.4301 Chrome Nickel steel V2A |  |
| l mm                           |  |
| 5 1 1/2                        |  |
| 235 mm                         |  |
| 516 mm                         |  |
| 1,800 mm                       |  |
| no                             |  |
| satin finished                 |  |
| water flushed                  |  |
| wall mounting                  |  |
| rough urinal                   |  |
| lat perforated waste           |  |
| concealed                      |  |
| exposed                        |  |