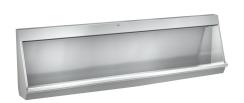

## **KWC** CAMPUS Slab urinal

## Modell-Linie: CAMPUS | CMPX553

WCs and urinals | Trough urinal

## **2000056971** Width 2400 mm

overall width

1,200 mm

1,400 mm

1,800 mm

2,400 mm

Wall hung slab urinal, stainless steel, surface satin finished, material thickness 1 mm, water inlet can be choosen from top, back or each side with 3/4" connection, included 3/4" flexible hose to connect  $hidden\,plastic\,sparge\,pipe, complete\,back\,wall\,flushing, included$ 

flow regulator, bowl slanted towards middle, 1 1/2" waste, trap not included, includes wall fixing brackets and mounting set.

Dimensions  $1800 \times 515 \times 235 \text{ mm}$  (W x H x D)