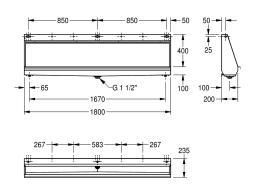

## 2000056957

Width 1200 mm

**2000056967** Width 1400 mm

**2000056969** Width 1800 mm

## **2000056971** Width 2400 mm

overall width

1,200 mm

1,400 mm

1,800 mm

2,400 mm

Wall hung slab urinal, stainless steel, surface satin finished, material thickness 1 mm, water inlet can be choosen from top, back or each side with 3/4" connection, included 3/4" flexible hose to connect  $hidden\,plastic\,sparge\,pipe, complete\,back\,wall\,flushing, included$ 

flow regulator, bowl slanted towards middle, 1 1/2" waste, trap not included, includes wall fixing brackets and mounting set.

Dimensions  $1800 \times 515 \times 235 \text{ mm}$  (W x H x D)

## **Technical Data**

| inlet size         |  |
|--------------------|--|
| material           |  |
| material code      |  |
| material thickness |  |
| outlet size        |  |
| overall depth      |  |
| overall height     |  |
| overall width      |  |
| siphon included    |  |
| surface finish     |  |
| type of flushing   |  |
| type of mounting   |  |
| type of urinal     |  |
| type of waste kit  |  |
| water inlet        |  |
| water outlet       |  |

| G 3/4 B                        |   |
|--------------------------------|---|
| stainless steel                |   |
| 1.4301 Chrome Nickel steel V2A |   |
| 1 mm                           |   |
| G 1 1/2                        |   |
| 235 mm                         |   |
| 516 mm                         |   |
| 1,800 mm                       |   |
| no                             |   |
| satin finished                 |   |
| water flushed                  |   |
| wall mounting                  |   |
| trough urinal                  |   |
| flat perforated waste          |   |
| concealed                      |   |
| exposed                        | _ |