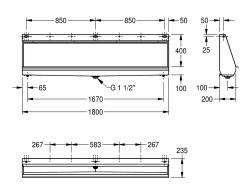

#### 2000056957

Width 1200 mm

**2000056967** Width 1400 mm

**2000056969** Width 1800 mm

# **2000056971** Width 2400 mm

Wall hung slab urinal, stainless steel, surface satin finished, material thickness 1 mm, water inlet can be choosen from top, back or each side with 3/4" connection, included 3/4" flexible hose to connect  $hidden\,plastic\,sparge\,pipe, complete\,back\,wall\,flushing, included$ 

### overall width

1,200 mm

1,400 mm

1,800 mm

2,400 mm

flow regulator, bowl slanted towards middle, 1 1/2" waste, trap not included, includes wall fixing brackets and mounting set.

Dimensions  $1800 \times 515 \times 235 \text{ mm}$  (W x H x D)

### **Technical Data**

| inlet size         |  |
|--------------------|--|
| material           |  |
| material code      |  |
| material thickness |  |
| outlet size        |  |
| overall depth      |  |
| overall height     |  |
| overall width      |  |
| siphon included    |  |
| surface finish     |  |
| type of flushing   |  |
| type of mounting   |  |
| type of urinal     |  |
| type of waste kit  |  |
| water inlet        |  |
| water outlet       |  |

| G 3/4 B                        |
|--------------------------------|
| stainless steel                |
| 1.4301 Chrome Nickel steel V2A |
| 1 mm                           |
| G 1 1/2                        |
| 235 mm                         |
| 516 mm                         |
| 1,800 mm                       |
| no                             |
| satin finished                 |
| water flushed                  |
| wall mounting                  |
| trough urinal                  |
| flat perforated waste          |
| concealed                      |
| exposed                        |