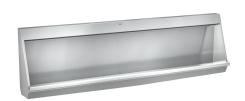

## **KWC** CAMPUS Slab urinal

### Modell-Linie: CAMPUS | CMPX553

WCs and urinals | Trough urinal

# **2000056971** Width 2400 mm

Wall hung slab urinal, stainless steel, surface satin finished, material thickness 1 mm, water inlet can be choosen from top, back or each side with 3/4" connection, included 3/4" flexible hose to connect  $hidden\,plastic\,sparge\,pipe, complete\,back\,wall\,flushing, included$ 

### overall width

1,200 mm

1,400 mm

1,800 mm

2,400 mm

flow regulator, bowl slanted towards middle, 1 1/2" waste, trap not included, includes wall fixing brackets and mounting set.

Dimensions  $1800 \times 515 \times 235 \text{ mm}$  (W x H x D)