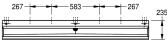

| 1,200 mm |
|----------|
| 1,400 mm |
| 1,800 mm |
| 2,400 mm |

flow regulator, bowl slanted towards middle, 1 1/2" waste, trap not included, includes wall fixing brackets and mounting set.

Dimensions 1800 x 515 x 235 mm (W x H x D)

## **Technical Data**

| inlet size         | G 3/4 B                        |
|--------------------|--------------------------------|
| material           | stainless steel                |
| material code      | 1.4301 Chrome Nickel steel V2A |
| material thickness | 1 mm                           |
| outlet size        | G 1 1/2                        |
| overall depth      | <br>235 mm                     |
| overall height     | 516 mm                         |
| overall width      | 1,800 mm                       |
| siphon included    | no                             |
| surface finish     | satin finished                 |
| type of flushing   | water flushed                  |
| type of mounting   | wall mounting                  |
| type of urinal     | trough urinal                  |
| type of waste kit  | flat perforated waste          |
| water inlet        | concealed                      |
| water outlet       | exposed                        |