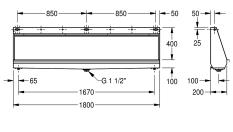

| 1,200 mm |
|----------|
| 1,400 mm |
| 1,800 mm |
| 2,400 mm |

flow regulator, bowl slanted towards middle, 1 1/2" waste, trap not included, includes wall fixing brackets and mounting set.

Dimensions 1800 x 515 x 235 mm (W x H x D)

## **Technical Data**

| inlet size         | G 3/4 B                        |
|--------------------|--------------------------------|
| material           | stainless steel                |
| material code      | 1.4301 Chrome Nickel steel V2A |
| material thickness | 1 mm                           |
| outlet size        | G 1 1/2                        |
| overall depth      | <br>235 mm                     |
| overall height     | 516 mm                         |
| overall width      | 1,800 mm                       |
| siphon included    | no                             |
| surface finish     | satin finished                 |
| type of flushing   | water flushed                  |
| type of mounting   | wall mounting                  |
| type of urinal     | trough urinal                  |
| type of waste kit  | flat perforated waste          |
| water inlet        | concealed                      |
| water outlet       | exposed                        |