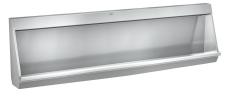

Wall hung slab urinal, stainless steel, surface satin finished, material thickness 1 mm, water inlet can be choosen from top, back or each side with 3/4" connection, included 3/4" flexible hose to connect hidden plastic sparge pipe, complete back wall flushing, included

| 1,200 mm |
|----------|
| 1,400 mm |
| 1,800 mm |
| 2,400 mm |

flow regulator, bowl slanted towards middle, 1 1/2" waste, trap not included, includes wall fixing brackets and mounting set.

Dimensions 1800 x 515 x 235 mm (W x H x D)