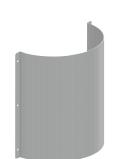

## **KWC** CAMPUS Slab urinal

Wall hung slab urinal, stainless steel, surface satin finished, material thickness 1 mm, water inlet can be choosen from top, back or each side with 3/4" connection, included 3/4" flexible hose to connect hidden plastic sparge pipe, complete back wall flushing, included

| 1,200 mm |
|----------|
| 1,400 mm |
| 1,800 mm |
| 2,400 mm |

flow regulator, bowl slanted towards middle, 1 1/2" waste, trap not included, includes wall fixing brackets and mounting set.

Dimensions 1800 x 515 x 235 mm (W x H x D)