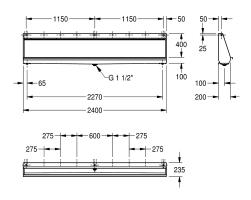

## **2000056971** Width 2400 mm

overall width

1,200 mm

1,400 mm

1,800 mm

2,400 mm

Wall hung slab urinal, stainless steel, surface satin finished, material thickness 1 mm, water inlet can be choosen from top, back or each side with 3/4" connection, included 3/4" flexible hose to connect  $hidden\,plastic\,sparge\,pipe, complete\,back\,wall\,flushing, included$ 

flow regulator, bowl slanted towards middle, 1 1/2" waste, trap not included, includes wall fixing brackets and mounting set.

Dimensions 2400 x 515 x 235 mm (W x H x D)

## **Technical Data**

| inlet size         |
|--------------------|
| material           |
| material code      |
| material thickness |
| outlet size        |
| overall depth      |
| overall height     |
| overall width      |
| siphon included    |
| surface finish     |
| type of flushing   |
| type of mounting   |
| type of urinal     |
| type of waste kit  |
| water inlet        |
| water outlet       |

| G 3/4 B                        |  |
|--------------------------------|--|
| stainless steel                |  |
| 1.4301 Chrome Nickel steel V2A |  |
| 1 mm                           |  |
| G 1 1/2                        |  |
| 235 mm                         |  |
| 516 mm                         |  |
| 2,400 mm                       |  |
| no                             |  |
| satin finished                 |  |
| waterflushed                   |  |
| wall mounting                  |  |
| trough urinal                  |  |
| flat perforated waste          |  |
| concealed                      |  |
| exposed                        |  |