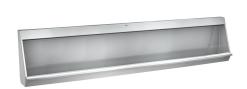

## **KWC** CAMPUS Slab urinal

## Modell-Linie: CAMPUS | CMPX555

WCs and urinals | Trough urinal

## **2000056971** Width 2400 mm

overall width

1,200 mm

1,400 mm

1,800 mm

2,400 mm

Wall hung slab urinal, stainless steel, surface satin finished, material thickness 1 mm, water inlet can be choosen from top, back or each side with 3/4" connection, included 3/4" flexible hose to connect  $hidden\,plastic\,sparge\,pipe, complete\,back\,wall\,flushing, included$ 

flow regulator, bowl slanted towards middle, 1 1/2" waste, trap not included, includes wall fixing brackets and mounting set.

Dimensions 2400 x 515 x 235 mm (W x H x D)