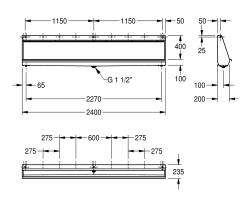

## 2000056957

Width 1200 mm

**2000056967** Width 1400 mm

**2000056969** Width 1800 mm

## **2000056971** Width 2400 mm

overall width

1,200 mm

1,400 mm

1,800 mm

2,400 mm

Wall hung slab urinal, stainless steel, surface satin finished, material thickness 1 mm, water inlet can be choosen from top, back or each side with 3/4" connection, included 3/4" flexible hose to connect  $hidden\,plastic\,sparge\,pipe, complete\,back\,wall\,flushing, included$ 

flow regulator, bowl slanted towards middle, 1 1/2" waste, trap not included, includes wall fixing brackets and mounting set.

Dimensions 2400 x 515 x 235 mm (W x H x D)

## **Technical Data**

| inlet size         |  |
|--------------------|--|
| material           |  |
| material code      |  |
| material thickness |  |
| outlet size        |  |
| overall depth      |  |
| overall height     |  |
| overall width      |  |
| siphon included    |  |
| surface finish     |  |
| type of flushing   |  |
| type of mounting   |  |
| type of urinal     |  |
| type of waste kit  |  |
| water inlet        |  |
| water outlet       |  |

| G 3/4 B                        |   |
|--------------------------------|---|
| stainless steel                |   |
| 1.4301 Chrome Nickel steel V2A | _ |
| 1 mm                           |   |
| G 1 1/2                        |   |
| 235 mm                         |   |
| 516 mm                         |   |
| 2,400 mm                       | _ |
| no                             |   |
| satin finished                 |   |
| water flushed                  |   |
| wall mounting                  | _ |
| trough urinal                  |   |
| flat perforated waste          |   |
| concealed                      |   |
| exposed                        |   |