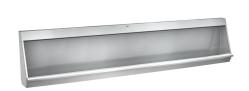

## **KWC** CAMPUS Slab urinal

## Modell-Linie: CAMPUS | CMPX555

WCs and urinals | Trough urinal

## **2000056971** Width 2400 mm

overall width

1,200 mm

1,400 mm

1,800 mm

2,400 mm

Wall hung slab urinal, stainless steel, surface satin finished, material thickness 1 mm, water inlet can be choosen from top, back or each side with 3/4" connection, included 3/4" flexible hose to connect  $hidden\,plastic\,sparge\,pipe, complete\,back\,wall\,flushing, included$ 

flow regulator, bowl slanted towards middle, 1 1/2" waste, trap not included, includes wall fixing brackets and mounting set.

Dimensions 2400 x 515 x 235 mm (W x H x D)