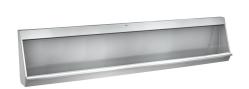

## **KWC** CAMPUS Slab urinal

### Modell-Linie: CAMPUS | CMPX555

WCs and urinals | Trough urinal

# overall width

1,200 mm

1,400 mm

1,800 mm

2,400 mm

Wall hung slab urinal, stainless steel, surface satin finished, material thickness 1 mm, water inlet can be choosen from top, back or each side with 3/4" connection, included 3/4" flexible hose to connect  $hidden\,plastic\,sparge\,pipe, complete\,back\,wall\,flushing, included$ 

flow regulator, bowl slanted towards middle, 1 1/2" waste, trap not included, includes wall fixing brackets and mounting set.

Dimensions 2400 x 515 x 235 mm (W x H x D)