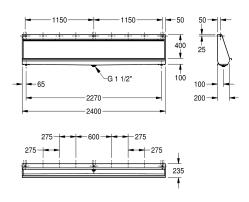

# overall width

1,200 mm

1,400 mm

1,800 mm

2,400 mm

Wall hung slab urinal, stainless steel, surface satin finished, material thickness 1 mm, water inlet can be choosen from top, back or each side with 3/4" connection, included 3/4" flexible hose to connect  $hidden\,plastic\,sparge\,pipe, complete\,back\,wall\,flushing, included$ 

flow regulator, bowl slanted towards middle, 1 1/2" waste, trap not included, includes wall fixing brackets and mounting set.

Dimensions 2400 x 515 x 235 mm (W x H x D)

## **Technical Data**

| inlet size         |  |
|--------------------|--|
| material           |  |
| material code      |  |
| material thickness |  |
| outlet size        |  |
| overall depth      |  |
| overall height     |  |
| overall width      |  |
| siphon included    |  |
| surface finish     |  |
| type of flushing   |  |
| type of mounting   |  |
| type of urinal     |  |
| type of waste kit  |  |
| water inlet        |  |
| water outlet       |  |

| G 3/4 B                       |
|-------------------------------|
| tainless steel                |
| .4301 Chrome Nickel steel V2A |
| mm                            |
| 5 1 1/2                       |
| 35 mm                         |
| 116 mm                        |
| ,400 mm                       |
| 0                             |
| atin finished                 |
| vater flushed                 |
| vall mounting                 |
| rough urinal                  |
| at perforated waste           |
| oncealed                      |
| xposed                        |