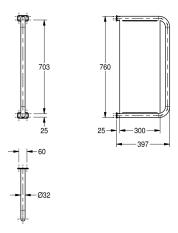

### KWC-No.

2000056972 Dimensions 60 x 760 x 397 mm (W x H x D)

Urinal divider for wall mounting, stainless steel, surface satin finished, material thickness 1.5 mm, 32 mm pipe diameter, with two stainless steel covers for hidden mounting, includes screws and

### dowels.

Dimensions  $60 \times 760 \times 397 \text{ mm} (W \times H \times D)$ 

| stainless steel                |
|--------------------------------|
| 1.4301 Chrome Nickel steel V2A |
| 1.5 mm                         |
| 397 mm                         |
| 760 mm                         |
| 81 mm                          |
| satin finished                 |
| wall mounting                  |