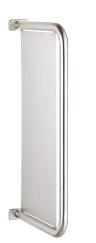

### KWC-No.

**2000056972** Dimensions 60 x 760 x 397 mm (W x H x D)

Urinal divider for wall mounting, stainless steel, surface satin finished, material thickness 1.5 mm, 32 mm pipe diameter, with two stainless steel covers for hidden mounting, includes screws and

### dowels.

Dimensions 60 x 760 x 397 mm (W x H x D)