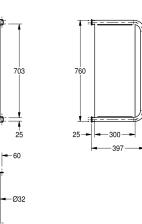

### KWC-No.

**2000056972** Dimensions 60 x 760 x 397 mm (W x H x D)

Urinal divider for wall mounting, stainless steel, surface satin finished, material thickness 1.5 mm, 32 mm pipe diameter, with two stainless steel covers for hidden mounting, includes screws and

### dowels.

Dimensions 60 x 760 x 397 mm (W x H x D)