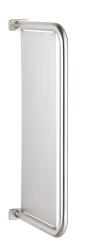

## **KWC** CAMPUS Urinal divider

# Modell-Linie: CAMPUS | CMPX560 WCs and urinals | Urinal divider

### KWC-No.

**2000056972** Dimensions 60 x 760 x 397 mm (W x H x D)

Urinal divider for wall mounting, stainless steel, surface satin finished, material thickness 1.5 mm, 32 mm pipe diameter, with two stainless steel covers for hidden mounting, includes screws and