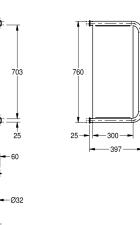

### KWC-No.

**2000056972** Dimensions 60 x 760 x 397 mm (W x H x D)

Urinal divider for wall mounting, stainless steel, surface satin finished, material thickness 1.5 mm, 32 mm pipe diameter, with two stainless steel covers for hidden mounting, includes screws and

### dowels.

Dimensions 60 x 760 x 397 mm (W x H x D)

| 1.4301 Chrome Nickel steel | V2A |  |
|----------------------------|-----|--|
| 1.5 mm                     |     |  |
| 397 mm                     |     |  |
| 760 mm                     |     |  |
| 81 mm                      |     |  |
| satin finished             |     |  |