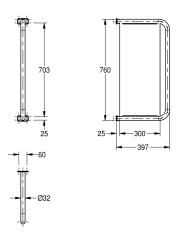

### KWC-No.

2000056972 Dimensions 60 x 760 x 397 mm (W x H x D)

Urinal divider for wall mounting, stainless steel, surface satin finished, material thickness 1.5 mm, 32 mm pipe diameter, with two stainless steel covers for hidden mounting, includes screws and

### dowels.

Dimensions  $60 \times 760 \times 397 \text{ mm} (W \times H \times D)$ 

## Technical Data

| material           |  |
|--------------------|--|
| material code      |  |
| material thickness |  |
| overall depth      |  |
| overall height     |  |
| overall width      |  |
| surface finish     |  |
| type of mounting   |  |

| stainless steel                |
|--------------------------------|
| 1.4301 Chrome Nickel steel V2A |
| 1.5 mm                         |
| 397 mm                         |
| 760 mm                         |
| 81 mm                          |
| satin finished                 |
| wall mounting                  |