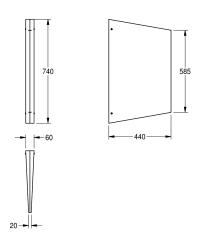

#### KWC-No.

**2000056977**Dimensions 60 x 740 x 440 mm (W x H x D)

Urinal divider for wall mounting, stainless steel, surface satin finished with WL5 1 mm structure, material thickness 2 mm, hidden wall mounting, includes screws and dowels.

Dimensions 60 x 740 x 440 mm (W x H x D)

### Technical Data

| material           |  |
|--------------------|--|
| material code      |  |
| material thickness |  |
| overall depth      |  |
| overall height     |  |
| overall width      |  |
| surface finish     |  |
| type of mounting   |  |

| stainless steel                |
|--------------------------------|
| 1.4301 Chrome Nickel steel V2A |
| 1 mm                           |
| 440 mm                         |
| 740 mm                         |
| 60 mm                          |
| textured                       |
| wall mounting                  |