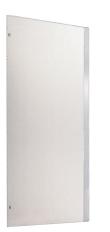

## **KWC** CAMPUS Urinal divider

# Modell-Linie: CAMPUS | CMPX700 WCs and urinals | Urinal divider

585

- 440 -

## KWC-No.

**2000056977** Dimensions 60 x 740 x 440 mm (W x H x D)

Urinal divider for wall mounting, stainless steel, surface satin finished with WL5 1 mm structure, material thickness 2 mm, hidden wall mounting, includes screws and dowels.