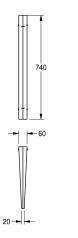

## KWC-No.

**2000056977** Dimensions 60 x 740 x 440 mm (W x H x D)

Urinal divider for wall mounting, stainless steel, surface satin finished with WL5 1 mm structure, material thickness 2 mm, hidden wall mounting, includes screws and dowels.

Dimensions 60 x 740 x 440 mm (W x H x D)

#### Technical Data

| material           | stainless steel                |
|--------------------|--------------------------------|
| material code      | 1.4301 Chrome Nickel steel V2A |
| material thickness | 1 mm                           |
| overall depth      | 440 mm                         |
| overall height     | 740 mm                         |
| overall width      | 60 mm                          |
| surface finish     | textured                       |
| type of mounting   | wall mounting                  |
|                    |                                |