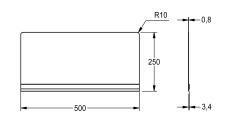

## 2000057029

Rear wall made of chromium nickel steel, attachable, suitable for WB500GV, material thickness 0.9 mm, dimensions 500 x 250 mm  $(W \times H)$ 

Splash back for fixing onto general purpose sink type WB500GV, stainless steel, surface satin finished, material thickness, 0.8 mm, includes mounting set.

Dimensions  $500 \times 250 \times 4 \text{ mm} (W \times H \times D)$ 

## **Technical Data**

| material           |  |
|--------------------|--|
| material code      |  |
| material thickness |  |
| overall depth      |  |
| overall height     |  |
| overall width      |  |
| surface finish     |  |
| type of mounting   |  |

| stainless steel                |  |
|--------------------------------|--|
| 1.4301 Chrome Nickel steel V2A |  |
| 0.8 mm                         |  |
| 4 mm                           |  |
| 250 mm                         |  |
| 500 mm                         |  |
| satin finished                 |  |
| clamp mounting                 |  |