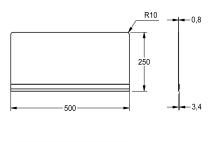

Dimensions  $500 \times 250 \times 4 \text{ mm} (W \times H \times D)$ 

| stainless steel                |
|--------------------------------|
| 1.4301 Chrome Nickel steel V2A |
| 0.8 mm                         |
| 4 mm                           |
| 250 mm                         |
| 500 mm                         |
| satin finished                 |
| clamp mounting                 |