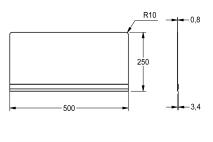

#### 2000057029

Rear wall made of chromium nickel steel, attachable, suitable for WB500GV, material thickness 0.9 mm, dimensions  $500\times250$  mm

Splash back for fixing onto general purpose sink type WB500GV, stainless steel, surface satin finished, material thickness, 0.8 mm, includes mounting set.

Dimensions  $500 \times 250 \times 4 \text{ mm} (W \times H \times D)$ 

## **Technical Data**

| material           | stainless steel                |
|--------------------|--------------------------------|
| material code      | 1.4301 Chrome Nickel steel V2A |
| material thickness | 0.8 mm                         |
| overall depth      | 4 mm                           |
| overall height     | 250 mm                         |
| overall width      | 500 mm                         |
| surface finish     | satin finished                 |
| type of mounting   | clamp mounting                 |