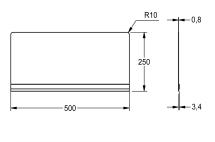

Dimensions  $500 \times 250 \times 4 \text{ mm} (W \times H \times D)$ 

## **Technical Data**

| material           | stainless steel               |
|--------------------|-------------------------------|
| material code      | 1.4301 Chrome Nickel steel V2 |
| material thickness | 0.8 mm                        |
| overall depth      | 4 mm                          |
| overall height     | 250 mm                        |
| overall width      | 500 mm                        |
| surface finish     | satin finished                |
| type of mounting   | clamp mounting                |