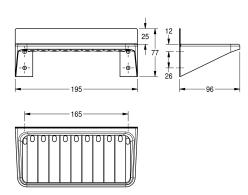

## KWC-No.

| 2000057041     |         |
|----------------|---------|
| D: : 105 77 00 | 0 A Z 1 |

Dimensions  $195 \times 77 \times 96$  mm (W x H x D)

Tray/shelf for wall mounting, stainless steel, surface satin finished, material thickness 0.8 mm, drilling holes for water drain, includes stainless steel screws and dowels.

Dimensions  $195 \times 77 \times 96 \text{ mm} (W \times H \times D)$ 

## Technical Data

| material           |  |  |
|--------------------|--|--|
| material code      |  |  |
| material thickness |  |  |
| overall depth      |  |  |
| overall height     |  |  |
| overall width      |  |  |
| surface finish     |  |  |
| type of fixing     |  |  |
| type of mounting   |  |  |

| stainless steel                |  |
|--------------------------------|--|
| 1.4301 Chrome Nickel steel V2A |  |
| 0.8 mm                         |  |
| 96 mm                          |  |
| 77 mm                          |  |
| 195 mm                         |  |
| satin finished                 |  |
| screw                          |  |
| wall mounting                  |  |