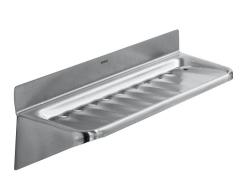

## KWC-No.

| 2000057041     |         |
|----------------|---------|
| D: : 105 77 00 | 0 A Z 1 |

Dimensions  $195 \times 77 \times 96$  mm (W x H x D)

Tray/shelf for wall mounting, stainless steel, surface satin finished, material thickness 0.8 mm, drilling holes for water drain, includes stainless steel screws and dowels.

Dimensions  $195 \times 77 \times 96 \text{ mm} (W \times H \times D)$ 