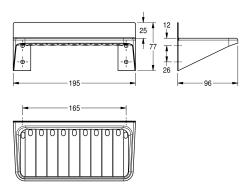

### KWC-No.

**2000057041**Dimensions 195 x 77 x 96 mm (W x H x D)

Tray/shelf for wall mounting, stainless steel, surface satin finished, material thickness 0.8 mm, drilling holes for water drain, includes stainless steel screws and dowels.

Dimensions  $195 \times 77 \times 96 \text{ mm} (W \times H \times D)$ 

# Technical Data

| material           | stainless steel          |
|--------------------|--------------------------|
| material code      | 1.4301 Chrome Nickel ste |
| material thickness | 0.8 mm                   |
| overall depth      | 96 mm                    |
| overall height     | 77 mm                    |
| overall width      | 195 mm                   |
| surface finish     | satin finished           |
| type of fixing     | screw                    |
| type of mounting   | wall mounting            |