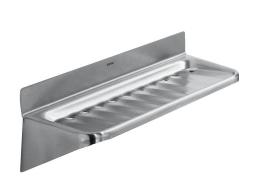

## **KWC**

Storage dish

### KWC-No.

**2000057041**Dimensions 195 x 77 x 96 mm (W x H x D)

Tray/shelf for wall mounting, stainless steel, surface satin finished, material thickness 0.8 mm, drilling holes for water drain, includes stainless steel screws and dowels.