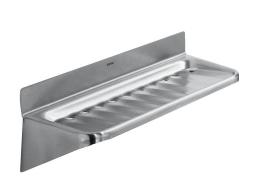

## **KWC**

Storage dish

# Modell-Linie: ACCESSOIRES | BS648 Accessories | Shelves

### KWC-No.

**2000057041**Dimensions 195 x 77 x 96 mm (W x H x D)

Tray/shelf for wall mounting, stainless steel, surface satin finished, material thickness 0.8 mm, drilling holes for water drain, includes stainless steel screws and dowels.