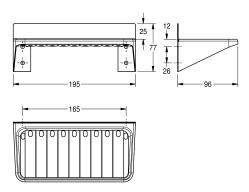

### KWC-No.

**2000057041**Dimensions 195 x 77 x 96 mm (W x H x D)

Tray/shelf for wall mounting, stainless steel, surface satin finished, material thickness 0.8 mm, drilling holes for water drain, includes stainless steel screws and dowels.

Dimensions  $195 \times 77 \times 96 \text{ mm} (W \times H \times D)$ 

# Technical Data

| material           | stainless steel          |
|--------------------|--------------------------|
| material code      | 1.4301 Chrome Nickel ste |
| material thickness | 0.8 mm                   |
| overall depth      | 96 mm                    |
| overall height     | 77 mm                    |
| overall width      | 195 mm                   |
| surface finish     | satin finished           |
| type of fixing     | screw                    |
| type of mounting   | wall mounting            |