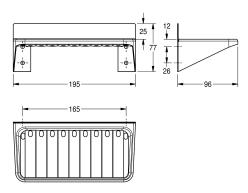

### KWC-No.

**2000057041**Dimensions 195 x 77 x 96 mm (W x H x D)

Tray/shelf for wall mounting, stainless steel, surface satin finished, material thickness 0.8 mm, drilling holes for water drain, includes stainless steel screws and dowels.

Dimensions  $195 \times 77 \times 96 \text{ mm} (W \times H \times D)$ 

# Technical Data

| material           | stainless steel                |
|--------------------|--------------------------------|
| material code      | 1.4301 Chrome Nickel steel V2A |
| material thickness | 0.8 mm                         |
| overall depth      | 96 mm                          |
| overall height     | 77 mm                          |
| overall width      | 195 mm                         |
| surface finish     | satin finished                 |
| type of fixing     | screw                          |
| type of mounting   | wall mounting                  |