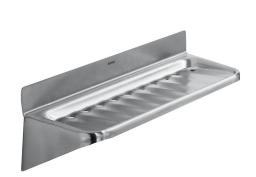

## **KWC**

Storage dish

### KWC-No.

**2000057041**Dimensions 195 x 77 x 96 mm (W x H x D)

Tray/shelf for wall mounting, stainless steel, surface satin finished, material thickness 0.8 mm, drilling holes for water drain, includes stainless steel screws and dowels.