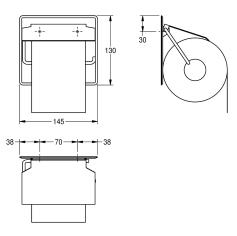

### KWC-No.

**2000057045**Dimensions 145 x 130 x 25 mm (W x H x D)

Toilet roll holder for wall mounting, stainless steel, surface satin finished, material thickness 0.8 mm, folding cover, for 1 roll with max. diameter 130 mm, includes stainless steel screws and

### dowels.

Dimensions  $145 \times 130 \times 25 \text{ mm} (W \times H \times D)$ 

# Technical Data

| maximum depth/diameter of cons | 150 mm                         |
|--------------------------------|--------------------------------|
| maximum width of consumable    | 130 mm                         |
| filling quantity               | 1                              |
| filling quantity uom           | rolls                          |
| lock                           | no lock                        |
| material                       | stainless steel                |
| material code                  | 1.4301 Chrome Nickel steel V2A |
| material thickness             | 0.8 mm                         |
| overall depth                  | 25 mm                          |
| overall height                 | 130 mm                         |
| overall width                  | 145 mm                         |
| spindle                        | yes                            |
| surface finish                 | satin finished                 |
| type of fixing                 | screw                          |
| type of mounting               | wall mounting                  |
|                                | '                              |