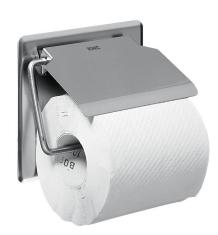

## **KWC**

Toilet roll holder for wall mounting

### KWC-No.

**2000057045**Dimensions 145 x 130 x 25 mm (W x H x D)

Toilet roll holder for wall mounting, stainless steel, surface satin finished, material thickness 0.8 mm, folding cover, for 1 roll with max. diameter 130 mm, includes stainless steel screws and

### dowels.

Dimensions  $145 \times 130 \times 25 \text{ mm} (W \times H \times D)$ 