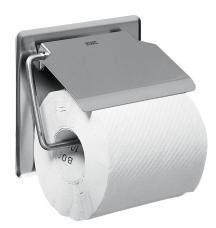

## кwс

Toilet roll holder for wall mounting

#### KWC-No.

**2000057045** Dimensions 145 x 130 x 25 mm (W x H x D)

Toilet roll holder for wall mounting, stainless steel, surface satin finished, material thickness 0.8 mm, folding cover, for 1 roll with max. diameter 130 mm, includes stainless steel screws and