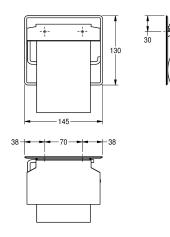

#### KWC-No.

**2000057045** Dimensions 145 x 130 x 25 mm (W x H x D)

Toilet roll holder for wall mounting, stainless steel, surface satin finished, material thickness 0.8 mm, folding cover, for 1 roll with max. diameter 130 mm, includes stainless steel screws and

### dowels.

Dimensions 145 x 130 x 25 mm (W x H x D)

#### Technical Data

| maximum depth/diameter of cons | 150 mm                         |
|--------------------------------|--------------------------------|
| maximum width of consumable    | 130 mm                         |
| filling quantity               | 1                              |
| filling quantity uom           | rolls                          |
| lock                           | no lock                        |
| material                       | stainless steel                |
| material code                  | 1.4301 Chrome Nickel steel V2A |
| material thickness             | 0.8 mm                         |
| overall depth                  | 25 mm                          |
| overall height                 | 130 mm                         |
| overall width                  | 145 mm                         |
| spindle                        | yes                            |
| surface finish                 | satin finished                 |
| type of fixing                 | screw                          |
| type of mounting               | wall mounting                  |