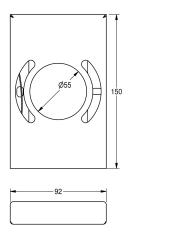

#### KWC-No.

2000057080 Dimensions 92 x 150 x 22 mm (W x H x D)

Hygiene bag dispenser for wall mounting, stainless steel, surface satin finished with InoxPlus surface refinement for the reduction of finger marks and better cleaning characteristic (easy to clean), material thickness 1.2 mm, edges not welded, inboard lug to hold package, withdrawal from front, incl. premounted double side self-

adhesive tap and stainless steel screws and dowels, includes acetone rag to clean bonding surface.

Dimensions  $95 \times 150 \times 24$  mm (W x H x D)

| 30                             |
|--------------------------------|
| pieces                         |
| no lock                        |
| stainless steel                |
| 1.4301 Chrome Nickel steel V2A |
| 1.2 mm                         |
| 24 mm                          |
| 150 mm                         |
| 95 mm                          |
| satin finished                 |
| InoxPlus (anti fingerprint)    |
| hygiene bag                    |
| screw - glue                   |
| wall mounting                  |
| manual operation               |