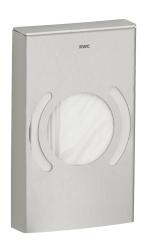

#### KWC-No.

2000057080 Dimensions 92 x 150 x 22 mm (W x H x D)

Hygiene bag dispenser for wall mounting, stainless steel, surface satin finished with InoxPlus surface refinement for the reduction of finger marks and better cleaning characteristic (easy to clean), material thickness 1.2 mm, edges not welded, inboard lug to hold package, withdrawal from front, incl. premounted double side self-

adhesive tap and stainless steel screws and dowels, includes acetone rag to clean bonding surface.

Dimensions  $95 \times 150 \times 24$  mm (W x H x D)